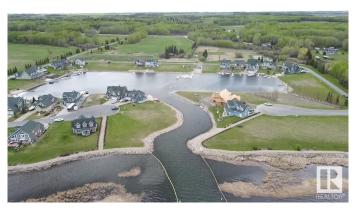

### \$113,900

0 Bedroom, 0.00 Bathroom, Rural on 0.15 Acres

Sunset Harbour, Rural Wetaskiwin County, AB

Welcome to Sunset Harbour! Nestled on the west tip of Pigeon Lake, this charming Cape Codâ€"style condo community offers year-round lake living at its finest. Enjoy full access to Pigeon Lake for all-season recreation and sports. This large, east-facing corner lot offers breathtaking sunrise views and unobstructed lake vistas 365 days a year. With only one direct neighbor, the lot provides added privacy. A treed walkway just across the street leads directly to the private marina. Community features include a docking system, municipal water and sewer, paved streets, and full services to the property line. No time limit to build. This is a Condo Corporation with Bylaws and Architectural Controls on the Home! Lake Front! Marina! Gated Community! Build Your Dreams! RV parking or Camping not permitted.

#### **Exterior**

Exterior Features Backs Onto Lake, Beach Access, Boating, Corner Lot, Flat Site, Golf

Nearby, Lake Access Property, Lake View, Not Fenced, Playground

Nearby, Waterfront Property, See Remarks