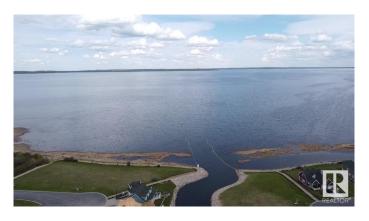

### \$113,900

0 Bedroom, 0.00 Bathroom, Rural on 0.15 Acres

Sunset Harbour, Rural Wetaskiwin County, AB

Welcome to Sunset Harbour! Nestled on the west tip of Pigeon Lake, this charming Cape Codâ€"style condo community offers year-round lake living at its finest. Enjoy full access to Pigeon Lake for all-season recreation and sports. This large, east-facing corner lot offers breathtaking sunrise views and unobstructed lake vistas 365 days a year. With only one direct neighbor, the lot provides added privacy. A treed walkway just across the street leads directly to the private marina. Community features include a docking system, municipal water and sewer, paved streets, and full services to the property line. No time limit to build. This is a Condo Corporation with Bylaws and Architectural Controls on the Home! Lake Front! Marina! Gated Community! Build Your Dreams! RV parking or Camping not permitted.

#### **Exterior**

Exterior Features Backs Onto Lake, Beach Access, Boating, Corner Lot, Flat Site, Golf

Nearby, Lake Access Property, Lake View, Not Fenced, Playground

Nearby, Waterfront Property, See Remarks