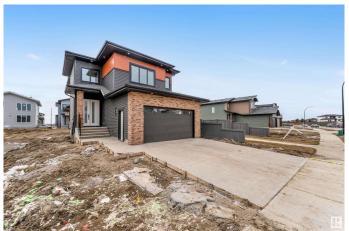

### \$689,000

4 Bedroom, 3.00 Bathroom, 2,319 sqft Rural on 0.11 Acres

Churchill Meadow, Rural Leduc County, AB

Welcome to this beautiful and spacious 2300sqft family home located in the heart of churchill Meadows, Leduc County. With 3 spacious bedroom plus a bonus room and an extra room on the main floor, there is room for the whole family. The house come with an open to below layout living room, a seperate family room, custom bathrooms, spice kitchen and generously sized laundry room for added convinience. Located in a quite and desirable neighbourhood- this home checks all the boxes!

#### **Exterior**

Exterior Wood

Exterior Features Airport Nearby, Playground Nearby

Construction Wood

Foundation Concrete Perimeter