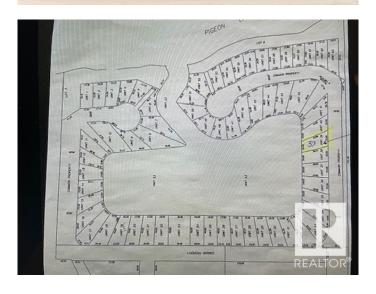

## \$124.000

0 Bedroom, 0.00 Bathroom, Rural on 0.17 Acres

Sunset Harbour, Rural Wetaskiwin County, AB

Imagine owning your own lakefront home in this secure, gated, upscaled, lakefront community on Pigeon Lake! This superior lot has municipal water and sewer; power and paved streets to the property line. The home you build here (minimum 1200 sq. ft. and no required time line) will be for year round entertainment! Whether on the lake or a short distance drive, you have access to a variety of water sports including: private marina access; tennis, volleyball, basketball, playground, on site pitch and putt golf; fitness center and clubhouse; and 5 golf courses within 15 minutes. In the winter there's: ice fishing, cross-country skiing, snowmobiling, ice sailing and of course an abundance of wildlife year round! The cape cod feel home you build could be your permanent residence or a great get-away from Edmonton (1 hour) or other nearby communities. The architectural design standards were designed to enhance the natural setting and charm of your private "seaside" hideaway.

## **Exterior**

Exterior Features Beach Access, Boating, Gated Community, Golf Nearby, Lake Access

Property, Level Land, Playground Nearby, Recreation Use, Schools,

Waterfront Property

Lot Description 23X41

## **Community Information**

Address 39 Sunset Harbour

Area Rural Wetaskiwin County

Subdivision Sunset Harbour

City Rural Wetaskiwin County

County ALBERTA

Province AB

Postal Code T0C 2V0