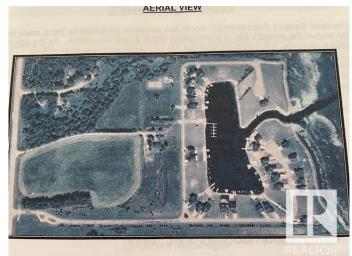

## \$124.000

0 Bedroom, 0.00 Bathroom, Rural on 0.17 Acres

Sunset Harbour, Rural Wetaskiwin County, AB

Imagine owning your own lakefront home in this secure, gated, upscaled, lakefront community on Pigeon Lake! This superior lot has municipal water and sewer; power and paved streets to the property line. The home you build here (minimum 1200 sq. ft. and no required time line) will be for year round entertainment! Whether on the lake or a short distance drive, you have access to a variety of water sports including: private marina access; tennis, volleyball, basketball, playground, on site pitch and putt golf; fitness center and clubhouse; and 5 golf courses within 15 minutes. In the winter there's: ice fishing, cross-country skiing, snowmobiling, ice sailing and of course an abundance of wildlife year round! The cape cod feel home you build could be your permanent residence or a great get-away from Edmonton (1 hour) or other nearby communities. The architectural design standards were designed to enhance the natural setting and charm of your private "seaside" hideaway.

## **Exterior**

Exterior Features Beach Access, Boating, Gated Community, Golf Nearby, Lake Access

Property, Level Land, Playground Nearby, Recreation Use, Schools,

Waterfront Property

Lot Description 23X41