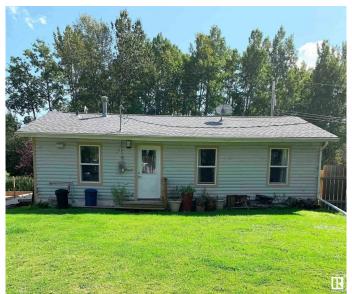

## \$305,167

2 Bedroom, 1.00 Bathroom, 884 sqft Rural on 0.17 Acres

Mission Beach, Rural Leduc County, AB

Year round lake home for those who like the outdoors. Just one block from the lake and play ground. Large south facing deck let's you view quiet nature facing a nicely treed area. Freshly renovated interior is a perfect blend of modern yet rustic. LVN flooring, unique light fixtures, new kitchen cabinets, subway tiles, silgranit sink, barn door and very nicely detailed bathroom. Huge windows that let in lots of sunlight with beautiful views. There is a master bedroom plus a second bedroom perfect for bunk beds. There is also a washer & dryer. The backyard is perfect for privacy, a firepit, outdoor games with a green space behind. Newer windows, shingles (2015), new well and jet pump, and a new septic as well as a newer furnace.