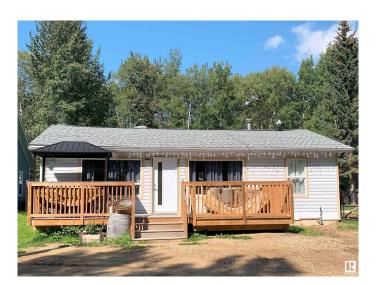

## \$305,167

2 Bedroom, 1.00 Bathroom, 884 sqft Rural on 0.17 Acres

Mission Beach, Rural Leduc County, AB

Year round lake home for those who like the outdoors. Just one block from the lake and play ground. Large south facing deck let's you view quiet nature facing a nicely treed area. Freshly renovated interior is a perfect blend of modern yet rustic. LVN flooring, unique light fixtures, new kitchen cabinets, subway tiles, silgranit sink, barn door and very nicely detailed bathroom. Huge windows that let in lots of sunlight with beautiful views. There is a master bedroom plus a second bedroom perfect for bunk beds. There is also a washer & dryer. The backyard is perfect for privacy, a firepit, outdoor games with a green space behind. Newer windows, shingles (2015), new well and jet pump, and a new septic as well as a newer furnace.