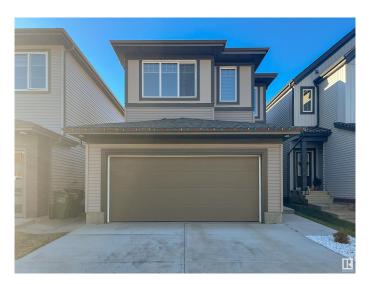

## \$565,000

3 Bedroom, 2.50 Bathroom, 1,857 sqft Single Family on 0.00 Acres

The Uplands, Edmonton, AB

Experience modern comfort in this newly built 2022 home, located in the tranquil Uplands community of Southwest. Offering 1,857 sq. ft. of living space, this residence features 3 bedrooms, 3 bathrooms, and convenient access to Anthony Henday Drive. The main floor showcases a well-designed kitchen, spacious living and dining areas, and thoughtful finishes throughout. Upstairs, the primary suite includes a private ensuite and walk-in closet, accompanied by two additional bedrooms, a full bathroom, a versatile bonus room, and a convenient laundry area. This home includes a SEPARATE ENTRANCE to the basement. Completing this exceptional property is professionally landscaped outdoor space, enhancing its charm and functionality.

#### **Essential Information**

MLS® # E4424807 Price \$565,000

Bedrooms 3

Bathrooms 2.50

Full Baths 2

Half Baths 1

Square Footage 1,857 Acres 0.00

Year Built 2022

### **Exterior**

Exterior Wood, Vinyl

Exterior Features Landscaped, Schools, See Remarks

Roof Asphalt Shingles

Construction Wood, Vinyl

Foundation Slab