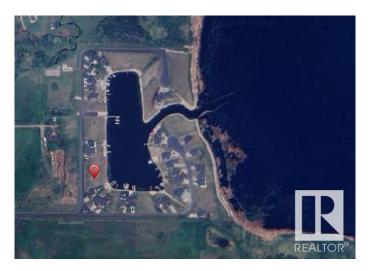

## \$99,000

0 Bedroom, 0.00 Bathroom, Rural on 0.20 Acres

Sunset Harbour, Rural Wetaskiwin County, AB

Welcome to SUNSET HARBOUR at PIGEON LAKE! Offering condo living in a wonderful, GATED CAPE COD community on the west side of the lake that features MUNICIPAL WATER & SEWER. Unique to the area, SUNSET HARBOUR offers a PRIVATE MARINA with launch, paved roads, street lighting, tennis & basketball courts, a playground, plus you are so close to all the amenities that the Pigeon Lake area has to offer, shopping, restaurants, GOLF and so much more. RESTRICTIVE COVENANTS and ARCHITECHURAL CONTROLS are in place to protect your investment! This lot allows for its own PRIVATE DOCK, no time limit to build & provides a wonderful place to RAISE YOUR FAMILY OR RETIRE just 45 minutes from Edmonton.

## **Community Information**

Address 30 Sunset Harbour

Area Rural Wetaskiwin County

Subdivision Sunset Harbour

City Rural Wetaskiwin County

County ALBERTA

Province AB

Postal Code T5B 0A4