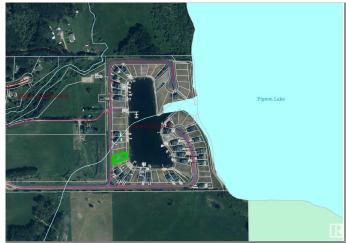

## \$99,000

0 Bedroom, 0.00 Bathroom, Rural on 0.20 Acres

Sunset Harbour, Rural Wetaskiwin County, AB

Welcome to SUNSET HARBOUR at PIGEON LAKE! Offering condo living in a wonderful, GATED CAPE COD community on the west side of the lake that features MUNICIPAL WATER & SEWER. Unique to the area, SUNSET HARBOUR offers a PRIVATE MARINA with launch, paved roads, street lighting, tennis & basketball courts, a playground, plus you are so close to all the amenities that the Pigeon Lake area has to offer, shopping, restaurants, GOLF and so much more. RESTRICTIVE COVENANTS and ARCHITECHURAL CONTROLS are in place to protect your investment! This lot allows for its own PRIVATE DOCK, no time limit to build & provides a wonderful place to RAISE YOUR FAMILY OR RETIRE just 45 minutes from Edmonton.

## **Community Information**

Address 30 Sunset Harbour

Area Rural Wetaskiwin County

Subdivision Sunset Harbour

City Rural Wetaskiwin County

County ALBERTA

Province AB

Postal Code T5B 0A4