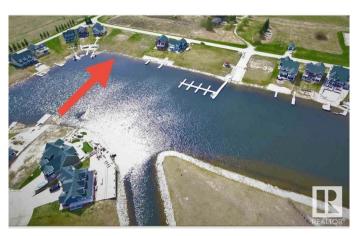

## \$99,000

0 Bedroom, 0.00 Bathroom, Rural on 0.20 Acres

Sunset Harbour, Rural Wetaskiwin County, AB

Welcome to SUNSET HARBOUR at PIGEON LAKE! Offering condo living in a wonderful, GATED CAPE COD community on the west side of the lake that features MUNICIPAL WATER & SEWER. Unique to the area, SUNSET HARBOUR offers a PRIVATE MARINA with launch, paved roads, street lighting, tennis & basketball courts, a playground, plus you are so close to all the amenities that the Pigeon Lake area has to offer, shopping, restaurants, GOLF and so much more. RESTRICTIVE COVENANTS and ARCHITECHURAL CONTROLS are in place to protect your investment! This lot allows for its own PRIVATE DOCK, no time limit to build & provides a wonderful place to RAISE YOUR FAMILY OR RETIRE just 45 minutes from Edmonton.

### **Exterior**

Exterior Features Backs Onto Lake, Beach Access, Boating, Gated Community, Golf

Nearby, Playground Nearby, Recreation Use, Waterfront Property