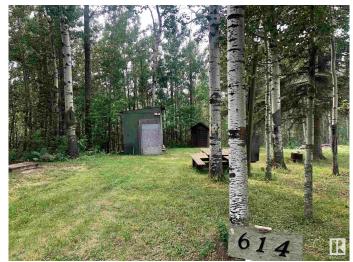

### \$115,000

0 Bedroom, 0.00 Bathroom, Rural on 0.18 Acres

Norris Beach, Rural Wetaskiwin County, AB

Nestled in the peaceful and scenic community of Norris Beach, this exceptional lot offers a perfect blend of nature and convenience. making it an ideal spot for both recreational use and year-round living. Surrounded by mature trees, the property provides a private setting for relaxation and outdoor activities. With power and municipal sewer already in place, and gas readily available at the property line, the lot is well-equipped for future development, whether you're planning to build your dream home or a cozy seasonal retreat. The location couldn't be more perfect, just a short walk to the lake, where you can enjoy serene views and peaceful waters. If you're in the mood for a little adventure or family fun, the nearby playground is perfect for kids. Additionally, the charming Village is just a quick trip away, offering ice cream, Restaurants, and other amenities to enjoy. If you're looking to escape the hustle and bustle of city life, Norris Beach is the perfect destination.

## **Community Information**

Address 614 6 Street

Area Rural Wetaskiwin County

Subdivision Norris Beach

City Rural Wetaskiwin County

County ALBERTA

Province AB

Postal Code T0C 2V0

#### **Exterior**

Exterior Features Backs Onto Park/Trees, Beach Access, Golf Nearby, Landscaped,

Playground Nearby, Private Setting, Recreation Use