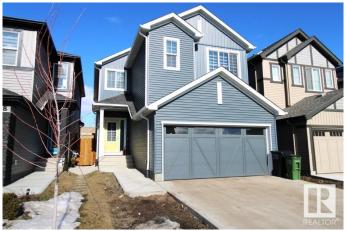

#### \$599.000

3 Bedroom, 2.50 Bathroom, 1,922 sqft Single Family on 0.00 Acres

Secord, Edmonton, AB

This stunning home built by Pacesetter Homes is waiting for you in Secord, located in the west side of Edmonton. This beautiful home features open-to-above ceilings in the spacious family room and luxurious vinyl plank flooring. The kitchen is a chef's dream with quartz countertops, stainless steel appliances, and a convenient corner pantry. With 3 bedrooms and 2.5 baths, including a mudroom on the main floor, this home offers both style and practicality. Upstairs, you'll find a laundry room and a large bonus room perfect for relaxation or entertainment. Don't miss the opportunity to make this exceptional home yours!