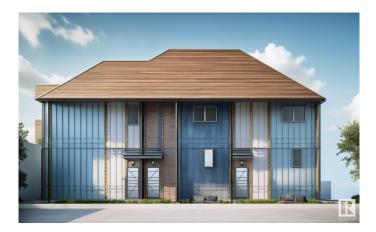

#### \$2,200,000

5 Bedroom, 3.50 Bathroom, 4,247 sqft Single Family on 0.00 Acres

Parkview, Edmonton, AB

Premium rental portfolio on a Corner Lot!! Own a 3plex total of 7 units in the high-end "Parkview" community. This brand new "3plex townhouse" with legal suites makes a total of "3 up + 3 down units Plus 1 Garage suite". Main and Second floor 9' ceiling. The upper unit each has 3 beds, 2.5 baths 1200 sqft with a massive size 'Open Deck' that aims for young professional tenants or quality family-oriented tenants. Lower units each have 2 beds, and 1 bath. The garage suite has 2 beds and 1 full bath. Three Single detached garages and lots of space for street parking. The property is projected to generate approximately \$149,400 in annual gross rent and cap rate of 4.8%. Fully finished and equipped with all appliances and landscaping. Currently DP stage and estimated completion Spring 2026. Photos are 3D rendering for illustration purposes only. The project is qualify for CMHC MLI Select program.