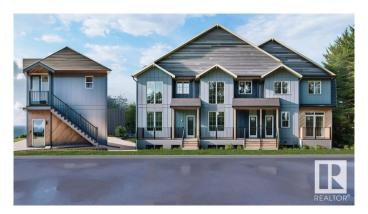

#### \$2,200,000

5 Bedroom, 3.50 Bathroom, 4,247 sqft Single Family on 0.00 Acres

Parkview, Edmonton, AB

Premium rental portfolio on a Corner Lot!! Own a 3plex total of 7 units in the high-end "Parkview" community. This brand new "3plex townhouse" with legal suites makes a total of "3 up + 3 down units Plus 1 Garage suite". Main and Second floor 9' ceiling. The upper unit each has 3 beds, 2.5 baths 1200 sqft with a massive size 'Open Deck' that aims for young professional tenants or quality family-oriented tenants. Lower units each have 2 beds, and 1 bath. The garage suite has 2 beds and 1 full bath. Three Single detached garages and lots of space for street parking. The property is projected to generate approximately \$149,400 in annual gross rent and cap rate of 4.8%. Fully finished and equipped with all appliances and landscaping. Currently DP stage and estimated completion Spring 2026. Photos are 3D rendering for illustration purposes only. The project is qualify for CMHC MLI Select program.