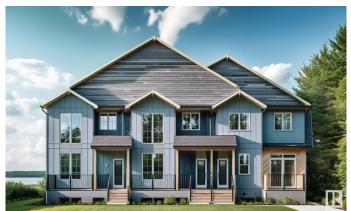

#### \$2,200,000

5 Bedroom, 3.50 Bathroom, 4,247 sqft Single Family on 0.00 Acres

Parkview, Edmonton, AB

Premium rental portfolio on a Corner Lot!! Own a 3plex total of 7 units in the high-end "Parkview" community. This brand new "3plex townhouse" with legal suites makes a total of "3 up + 3 down units Plus 1 Garage suite". Main and Second floor 9' ceiling. The upper unit each has 3 beds, 2.5 baths 1200 sqft with a massive size 'Open Deck' that aims for young professional tenants or quality family-oriented tenants. Lower units each have 2 beds, and 1 bath. The garage suite has 2 beds and 1 full bath. Three Single detached garages and lots of space for street parking. The property is projected to generate approximately \$149,400 in annual gross rent and cap rate of 4.8%. Fully finished and equipped with all appliances and landscaping. Currently DP stage and estimated completion Spring 2026. Photos are 3D rendering for illustration purposes only. The project is qualify for CMHC MLI Select program.