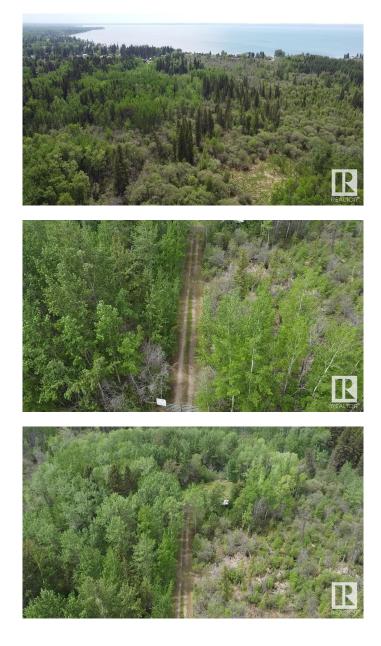

#### \$800,000

0 Bedroom, 0.00 Bathroom, Rural on 14.90 Acres

Mulhurst Bay, Rural Wetaskiwin County, AB

Sought after Mulhurst Bay Area on Pigeon Lake, Offers year round activities with quiet serene living with Fishing, Boating and all Water sports Paved Streets, Best Boat launch on Pigeon Lake with Shopping, Golf and so Much more. 14.9 Acres! Great Opportunity! Zoned Direct control and would be a Great Location for a Campground, RV Park or Acreage Sub division. Natural wooded area, rolling ground and Steps to Pigeon Lake. No Time to Build, Much needed Camp sites in the Area. Or Build your Dream Home and Enjoy with Family and friends to enjoy.

## Exterior

Exterior Features Not Fenced, Not Landscaped, Treed Lot, See Remarks