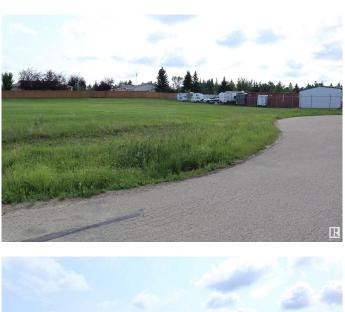

### \$134,900

0 Bedroom, 0.00 Bathroom, Land Commercial on 0.00 Acres

Village at Pigeon Lake, Rural Wetaskiwin County, AB

0.72 Acre lot zoned Urban Commercial at Pigeon Lake Village! Services available at the property line. Ready for Development in a very popular growing community. This is very close to Pigeon Lake with a number of Golf Courses, Restaurants, and Shops in the area.