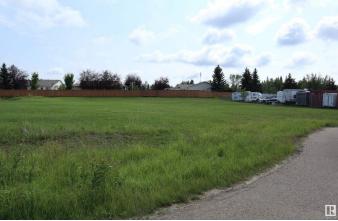

### \$134,900

0 Bedroom, 0.00 Bathroom, Land Commercial on 0.00 Acres

Village at Pigeon Lake, Rural Wetaskiwin County, AB

0.72 Acre lot zoned Urban Commercial at Pigeon Lake Village! Services available at the property line. Ready for Development in a very popular growing community. This is very close to Pigeon Lake with a number of Golf Courses, Restaurants, and Shops in the area.