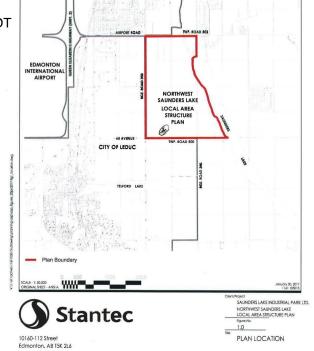

## \$3,890,000

0 Bedroom, 0.00 Bathroom, Rural on 59.80 Acres

None, Rural Leduc County, AB

APP 59.8 ACRES(MORE OR LESS).LOCATED ON 65 AVE BETWEEN RR 245 AND 250.PARCEL IS LOCATED IN LEDUC COUNTY AND HAS A GREAT POTENTIAL IN SAUNDERS LAKE AREA STRUCTURE PLAN.FUTURE PROPOSED ZONING IS MEDIUM INDUSTRIAL.

# **Community Information**

Address

65 Ave Rr 245&250

Area

**Rural Leduc County** 

Subdivision

None

City