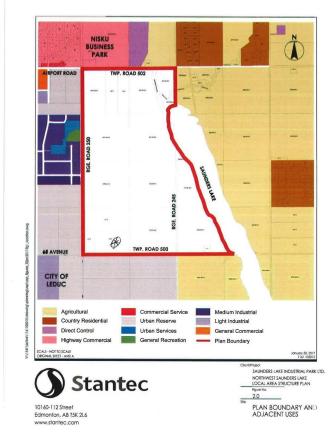

## \$3,890,000

0 Bedroom, 0.00 Bathroom, Rural on 59.80 Acres

None, Rural Leduc County, AB

APP 59.8 ACRES(MORE OR LESS).LOCATED ON 65 AVE BETWEEN RR 245 AND 250.PARCEL IS LOCATED IN LEDUC COUNTY AND HAS A GREAT POTENTIAL IN SAUNDERS LAKE AREA STRUCTURE PLAN.FUTURE PROPOSED ZONING IS MEDIUM INDUSTRIAL.