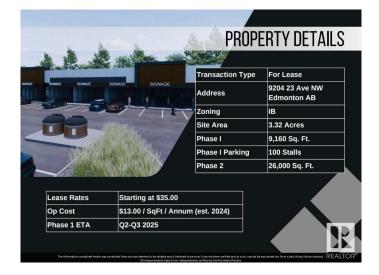

#### \$0

0 Bedroom, 0.00 Bathroom, Retail on 0.00 Acres

Parsons Industrial, Edmonton, AB

Welcome to District 23, Anchored by the renowned Starbucks Coffee, Daycare & Pizza this dynamic plaza offers a prime location, ensuring high foot traffic and visibility for businesses. With Starbucks as the cornerstone, District 23 invites a diverse mix of tenants to join this retail haven, catering to various businesses. Currently Phase 1 – only 3 units remaining, ranging from 1135 SQFT plus offering ample space for your business. Embrace the opportunity to be part of this thriving retail landscape, where every storefront contributes to a vibrant tapestry of offerings. COMING Q1/2026

## **Community Information**

| Address     | 9204 23 Avenue     |
|-------------|--------------------|
| Area        | Edmonton           |
| Subdivision | Parsons Industrial |

| City        | Edmonton |
|-------------|----------|
| County      | ALBERTA  |
| Province    | AB       |
| Postal Code | T6N 1H9  |

### **Additional Information**

| Date Listed    | May 3rd, 2024 |
|----------------|---------------|
| Days on Market | 352           |
| Zoning         | Zone 41       |

DATA IS DEEMED RELIABLE BUT IS NOT GUARANTEED ACCURATE BY THE REALTORS® ASSOCIATION OF EDMONTON. COPYRIGHT 2025 BY THE REALTORS® ASSOCIATION OF EDMONTON. ALL RIGHTS RESERVED.Trademarks are owned or controlled by the Canadian Real Estate Association (CREA) and identify real estate professionals who are members of CREA (REALTOR®, REALTORS®) and/or the quality of services they provide (MLS®, Multiple Listing Service®)